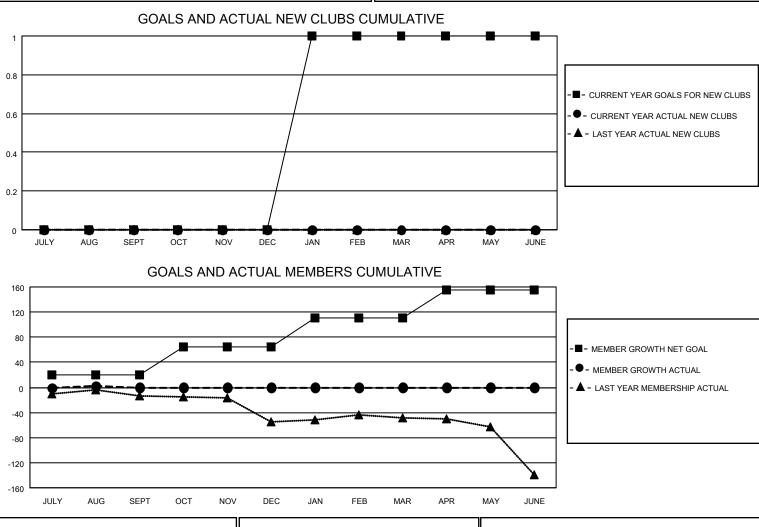

## LOCATION WASHINGTON

District 19 C

Results as of: 8/31/2020

| Clubs                 |               |           |               | Members               |                         |                         |                                                    |  |
|-----------------------|---------------|-----------|---------------|-----------------------|-------------------------|-------------------------|----------------------------------------------------|--|
| RESULTS FOR 2020-2021 |               |           |               | RESULTS FOR 2020-2021 |                         |                         |                                                    |  |
| QUARTER               | NEW CLUB GOAL | NEW CLUBS | DROPPED CLUBS | QUARTER MEN           | MBER GROWTH NET<br>GOAL | MEMBER GROWTH<br>ACTUAL | DROPPED<br>MEMBERS ACTUAL<br>(including transfers) |  |
| JULY/AUG/SEPT         | 0             | 0         | 0             | JULY/AUG/SEPT         | 20                      | 21                      | 13                                                 |  |
| OCT/NOV/DEC           | 0             | 0         | 0             | OCT/NOV/DEC           | 45                      | 0                       | 0                                                  |  |
| JAN/FEB/MAR           | 1             | 0         | 0             | JAN/FEB/MAR           | 45                      | 0                       | 0                                                  |  |
| APR/MAY/JUNE          | 0             | 0         | 0             | APR/MAY/JUNE          | 45                      | 0                       | 0                                                  |  |